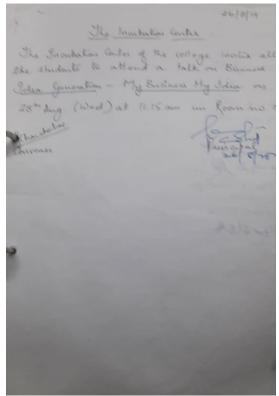

# **APPROVAL FORM**

| AY-2019-20                                                                                                                                                   |
|--------------------------------------------------------------------------------------------------------------------------------------------------------------|
| Studies, Bunts Sangha's S.M. Shetty College of Science, Commerce & Management Powai.                                                                         |
| Student Enrichment Activity Approval Form 2019-20                                                                                                            |
| Department: The Incubation Centre                                                                                                                            |
| Program: Inaugural Cossion - My Buriners - Hy Idea.                                                                                                          |
| Objectives: To help student identify feasibility of their busines idea                                                                                       |
| Need: It important to understand variety of business                                                                                                         |
| Need: It important to underland validity of Business Idea.  Content: Interactive services by The Aberbay Dhamal and an entreprenous and motivational speaker |
| Resource Person: 15 /2. Alchay Dhamal                                                                                                                        |
| Date: 26 8 2019 Time: - Nam Venue: - 810 Room                                                                                                                |
| Cost/Budget:                                                                                                                                                 |
| Proposed by: Nichi Chardonear Y                                                                                                                              |
|                                                                                                                                                              |
|                                                                                                                                                              |

Agenda

Agenda

Agenda

Determining feasilisty of ideas with the helpy copert

Himitis:

Date of event 28 8 2019

Expert identified - Her Akenay Dhanal

Alemans & Enth preneur)

Title of event: My Beriners - My ideas

Whithi

March: Devent 2 Predict H. Jun

25 18 12019

Predict H. Jun

25 18 12019

Predict Hereiners

Alemans & Enth preneur)

#### THE INCUBATION CENTER

CIRCULAR

All the students are invited to attend "MY BUSINESS – MY IDEA" a session by The Incubation Center of the college on business idea generation today at 11.15 am in room no. 810.