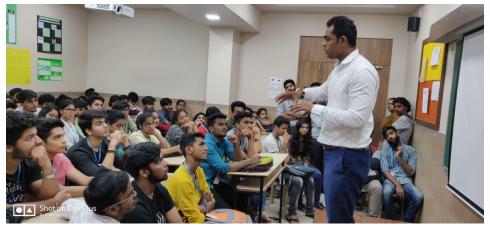

#### MY BUSINESS – MY IDEA REPORT

The Incubation Center of the college organised an orientation session on identifying right business idea - MY BUSINESS MY IDEA on August 28, 2019. The resource person for the session was Mr. Akshay Dhamal who is a Motivational Speaker, life coach and is founder of Akshay Foundation. It was an interactive session where aspiring entrepreneurs got their queries resolved. The session was attended by nearly 75 students from nearly all the departments of the college.

Before conducting the session the centre collected information from interested students related to their ongoing business if any or aspiration related to their enterprise. This input was used by the resource person to have focussed discussion.